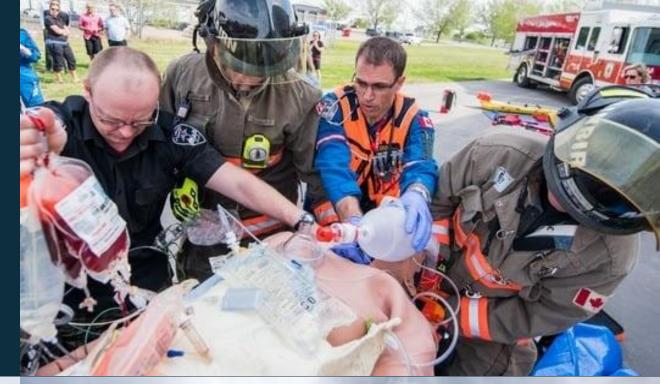

### Mandatory Training Simulation Lab

Up to 200 hours per year

Online textbook

Hands-on simulation

High-fidelity mannequins

Neonatal – Pediatric – Adult

Pregnancy

Replicate complex/distinct cases