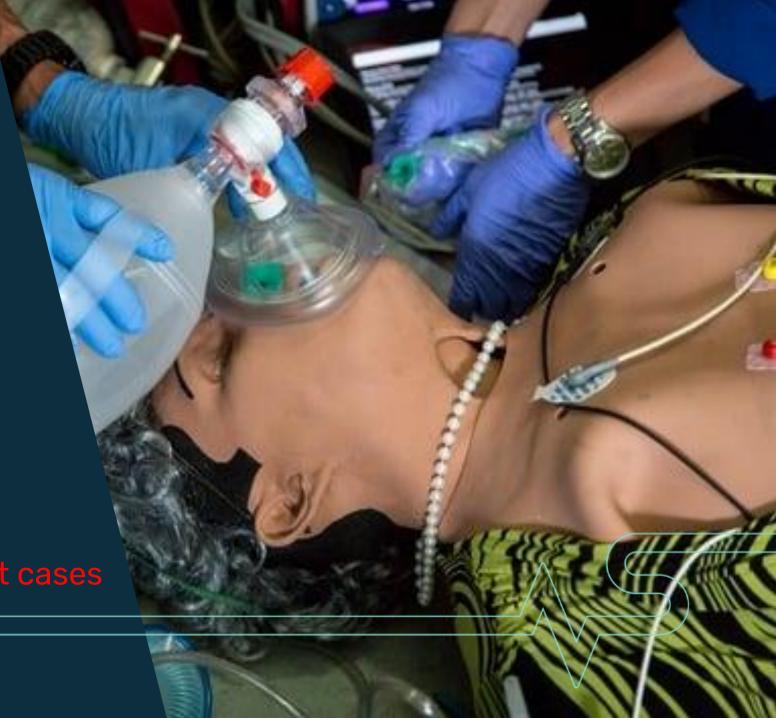

### Mandatory Training Simulation Lab

Up to 200 hours per year

Online textbook

Hands-on simulation

High-fidelity mannequins

Neonatal – Pediatric – Adult

Pregnancy

Replicate complex/distinct cases