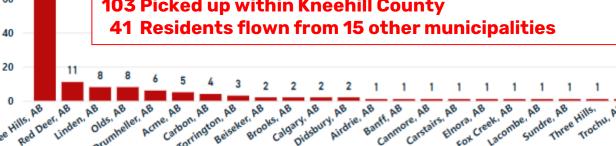

#### **REGIONAL LEADERS**

- Towns/Villages within boundaries
- Minimum \$2 per capita
- 50% over \$2 per capita

United effort ensures robust health & safety network for all.

| WITHIN KNEEHILL COUNTY @ December 15, 2023               | 2019 | 2020 | 2021 | 2022 | 2023 | TOTAL |
|----------------------------------------------------------|------|------|------|------|------|-------|
| Near Acme                                                | 2    |      | 2    | 1    | 3    | 8     |
| Near Carbon                                              | 2    |      | 2    |      |      | 4     |
| Near Linden                                              | 3    | 2    | 1    | 1    | 2    | 9     |
| Near Munson                                              | 1    |      |      | 1    |      | 2     |
| Three Hills Hospital (critical inter-facility transfers) | 2    | 7    | 9    | 5    | 15   | 38    |
| Near Three Hills (scene calls)                           | 1    | 4    |      |      |      | 5     |
| Near Torrington                                          |      |      | 1    | 2    | 1    | 4     |
| Near Trochu                                              |      |      | 2    | 1    |      | 3     |
| <b>TOTAL</b> (Averages 13-14 missions per year)          | 11   | 13   | 17   | 11   | 21   | 73    |
|                                                          |      |      |      |      |      |       |