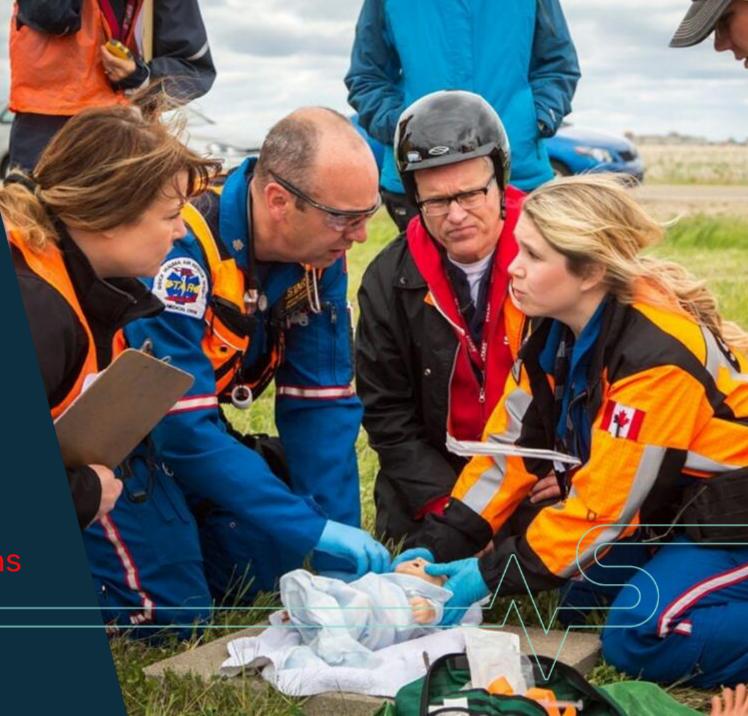

# Chain of Survival Partners

- Landing zone training
- Mock-training scenarios
- Multi-casualty incidents

Rigorous competition

Triage multiple patients

Complex/inconceivable critical situations

Graded: decision-making/timing/pt. outcome