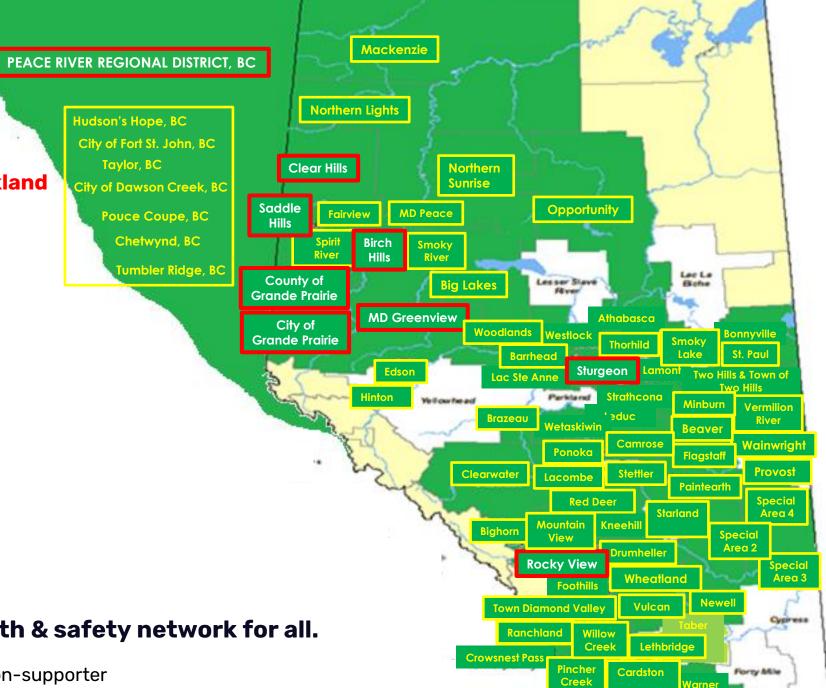

#### **MUNICIPAL LEADERS!**

- New! 5 rural municipalities
- New! 6 urban municipalities
- Pending: MDLSR, Lac La Biche, Parkland
- Over 90% United effort
- Minimum \$2 per capita
- Move to fixed rate of support
- Alleviate fluctuation in census

#### **REGIONAL LEADERS**

- Towns/Villages within boundaries
- Minimum \$2 per capita
- 50% over \$2 per capita

United effort ensures robust health & safety network for all.

| WITHIN KNEEHILL COUNTY @ December 15, 2023               | 2019 | 2020 | 2021 | 2022 | 2023 | TOTAL |
|----------------------------------------------------------|------|------|------|------|------|-------|
| Near Acme                                                | 2    |      | 2    | 1    | 3    | 8     |
| Near Carbon                                              | 2    |      | 2    |      |      | 4     |
| Near Linden                                              | 3    | 2    | 1    | 1    | 2    | 9     |
| Near Munson                                              | 1    |      |      | 1    |      | 2     |
| Three Hills Hospital (critical inter-facility transfers) | 2    | 7    | 9    | 5    | 15   | 38    |
| Near Three Hills (scene calls)                           | 1    | 4    |      |      |      | 5     |
| Near Torrington                                          |      |      | 1    | 2    | 1    | 4     |
| Near Trochu                                              |      |      | 2    | 1    |      | 3     |
| <b>TOTAL</b> (Averages 13-14 missions per year)          | 11   | 13   | 17   | 11   | 21   | 73    |
|                                                          |      |      |      |      |      |       |