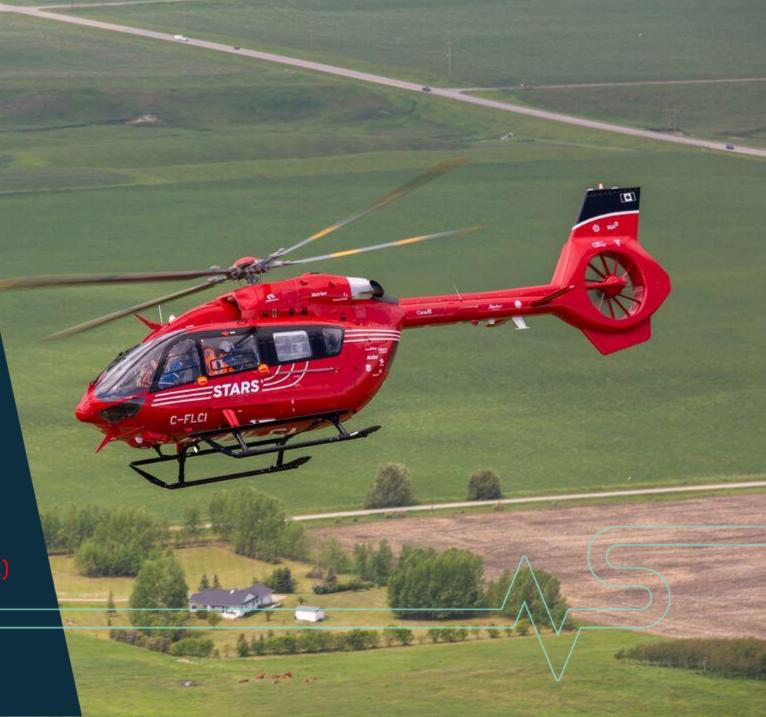

|
| Three Hills        | 2         | 3         | 4         | 9         | 2         | 20           | 55               |
| Carbon             | 2         | 2         | 0         | 2         | 0         | 6            | 12               |
| Torrington         | 0         | 0         | 2         | 0         | 0         | 2            | 13               |
| Total              | 8         | 8         | 11        | 15        | 11        | 53           | 144              |







EMERGENCY LINK CENTRE (ELC)

**Receives 100 Calls Per Day** 

Over 36,000 emergency requests/year

 STARS Vigilant monitors over 4,000 registered sites/year





Generational Investment H145 Fleet (10)

Campaign Completed
All bases H145 Operational
Night Vision Goggles (NVG)

1st Civilian Org. in Canada (2002)



### Mandatory Training Simulation Lab

Up to 200 hours per year

Online textbook

Hands-on simulation

High-fidelity mannequins

Neonatal – Pediatric – Adult

Pregnancy

Replicate complex/distinct cases



# Simulation In the Field

Ready for the unthinkable

- Inclement weather
- Patient vulnerability
- High-consequence situations



# Chain of Survival Partners

- Landing zone training
- Mock-training scenarios
- Multi-casualty incidents









Rigorous competition

Triage multiple patients

Complex/inconceivable critical situations

Graded: decision-making/timing/pt. outcome



#### **KNEEHILL COUNTY**

**LEADERSHIP - DEDICATION - SUPPORT (1988)** 

\$3000 PER YEAR FIXED RATE
2024, 2025

**OUR REQUEST** 

2024 - \$5000 FIXED RATE (\$1 PER)

2025 - \$7500 FIXED RATE (\$1.50 PER)