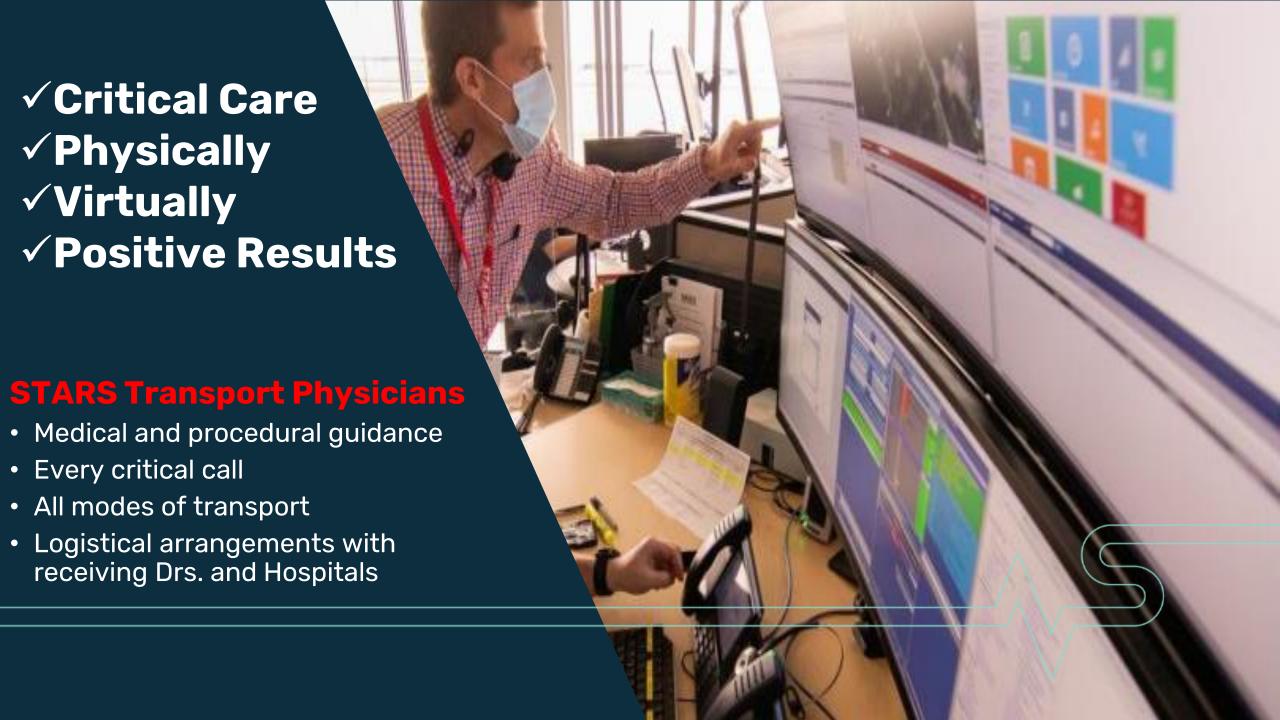

EMERGENCY LINK CENTRE (ELC)

**Receives 100 Calls Per Day** 

Over 36,000 emergency requests/year

 STARS Vigilant monitors over 4,000 registered sites/year

Generational Investment H145 Fleet (10)

Campaign Completed
All bases H145 Operational
Night Vision Goggles (NVG)