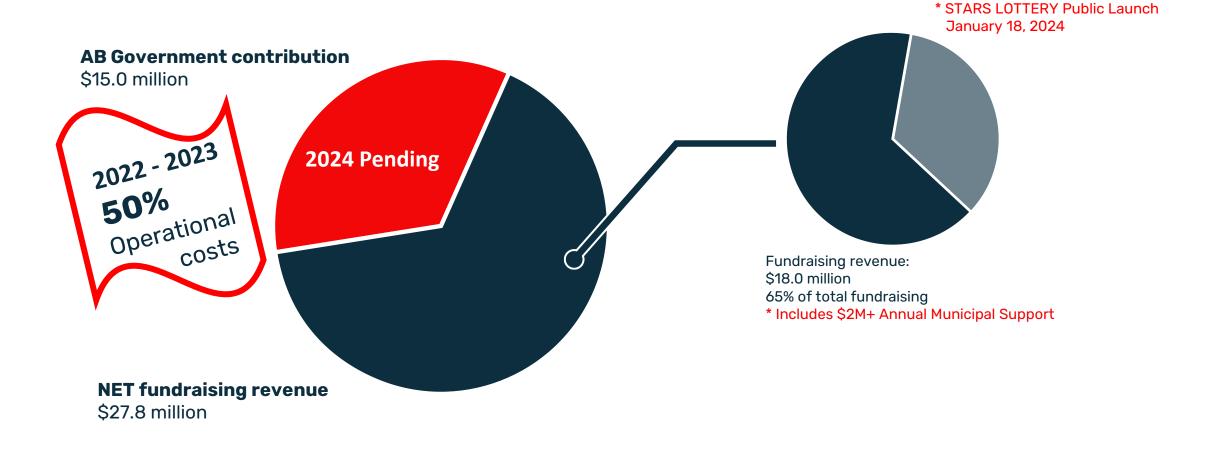

### STARS ALBERTA REVENUE FISCAL 2023

**NET lottery proceeds:** 

35% of total fundraising

\$9.8 million

FUELED BY GENEROSITY. Achieving success together.