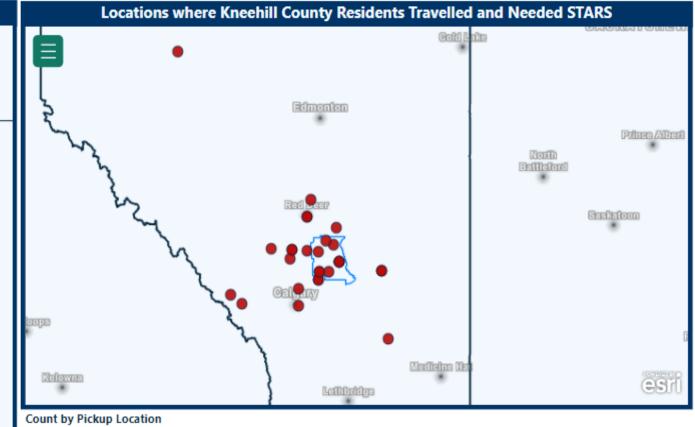

#### **REGIONAL LEADERS**

- Towns/Villages within boundaries
- Minimum \$2 per capita
- 50% over \$2 per capita

United effort ensures robust health & safety network for all.

| WITHIN KNEEHILL COUNTY @ December 15, 2023               | 2019 | 2020 | 2021 | 2022 | 2023 | TOTAL |
|----------------------------------------------------------|------|------|------|------|------|-------|
| Near Acme                                                | 2    |      | 2    | 1    | 3    | 8     |
| Near Carbon                                              | 2    |      | 2    |      |      | 4     |
| Near Linden                                              | 3    | 2    | 1    | 1    | 2    | 9     |
| Near Munson                                              | 1    |      |      | 1    |      | 2     |
| Three Hills Hospital (critical inter-facility transfers) | 2    | 7    | 9    | 5    | 15   | 38    |
| Near Three Hills (scene calls)                           | 1    | 4    |      |      |      | 5     |
| Near Torrington                                          |      |      | 1    | 2    | 1    | 4     |
| Near Trochu                                              |      |      | 2    | 1    |      | 3     |
| <b>TOTAL</b> (Averages 13-14 missions per year)          | 11   | 13   | 17   | 11   | 21   | 73    |
|                                                          |      |      |      |      |      |       |