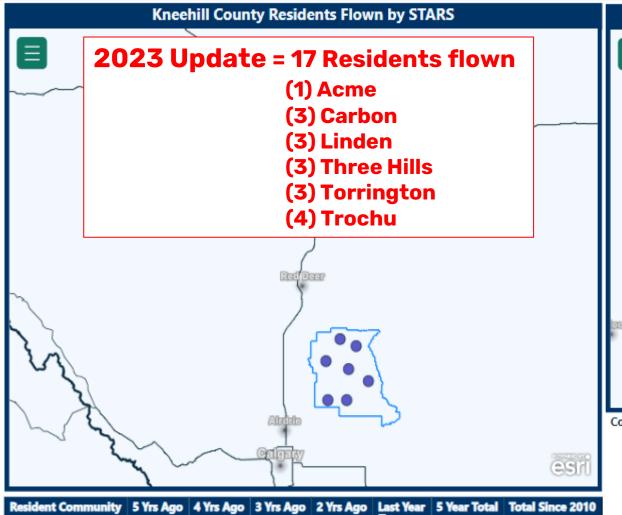

#### Within Kneehill County Boundaries - Patients Flown by STARS (2010-Present)

| Resident Community | 5 Yrs Ago | 4 Yrs Ago | 3 Yrs Ago | 2 Yrs Ago | Last Year | 5 Year Total | Total Since 2010 |
|--------------------|-----------|-----------|-----------|-----------|-----------|--------------|------------------|
| Trochu             | 4         | 1         | 3         | 1         | 4         | 13           | 32               |
| Linden             | 0         | 2         | 1         | 1         | 3         | 7            | 16               |
| Acme               | 0         | 0         | 1         | 2         | 2         | 5            | 16               |
| Three Hills        | 2         | 3         | 4         | 9         | 2         | 20           | 55               |
| Carbon             | 2         | 2         | 0         | 2         | 0         | 6            | 12               |
| Torrington         | 0         | 0         | 2         | 0         | 0         | 2            | 13               |
| Total              | 8         | 8         | 11        | 15        | 11        | 53           | 144              |