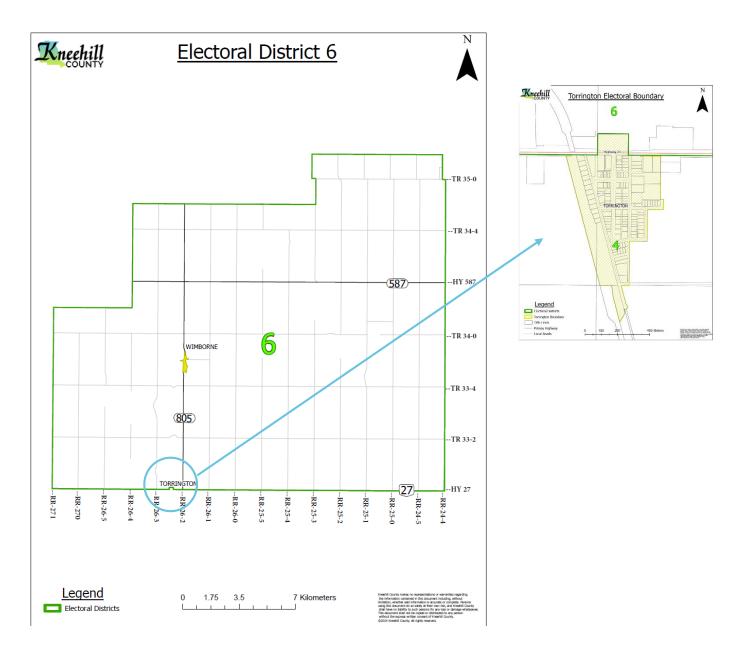

| Township | Range | Meridian | All of Sections                             |
|----------|-------|----------|---------------------------------------------|
| 33       | 24    | W4M      | 5, 6, 7, 8, 17, 18, 19, 20, 29, 30, 31, 32, |
| 33       | 25    | W4M      | 1-36                                        |
| 33       | 26    | W4M      | 1-36, excluding the Hamlet of Torrington    |
| 33       | 27    | W4M      | All Sections within Kneehill County         |
| 34       | 24    | W4M      | 5, 6, 7, 8, 17, 18, 19, 20, 29, 30, 31, 32, |
| 34       | 25    | W4M      | All Sections within Kneehill County         |
| 34       | 26    | W4M      | All Sections within Kneehill County         |
| 34       | 27    | W4M      | All Sections within Kneehill County         |
| 35       | 24    | W4M      | 4, 5, 6                                     |
| 35       | 25    | W4M      | All Sections within Kneehill County         |