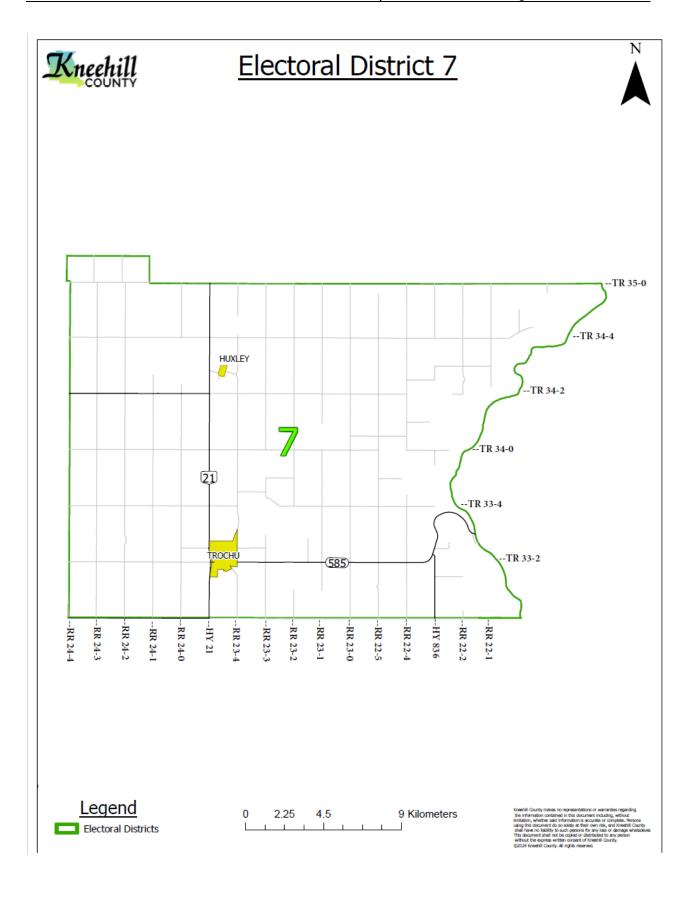

| Township | Range | Meridian | All of Sections                                                                           |
|----------|-------|----------|-------------------------------------------------------------------------------------------|
| 33       | 22    | W4M      | All Sections within Kneehill County                                                       |
| 33       | 23    | W4M      | 1-36                                                                                      |
| 33       | 24    | W4M      | 1, 2, 3, 4, 9, 10, 11, 12, 13, 14, 15, 16, 21, 22, 23, 24, 25, 26, 27, 28, 33, 34, 35, 36 |
| 34       | 21    | W4M      | All Sections within Kneehill County                                                       |
| 34       | 22    | W4M      | All Sections within Kneehill County                                                       |
| 34       | 23    | W4M      | 1-36                                                                                      |
| 34       | 24    | W4M      | 1, 2, 3, 4, 9, 10, 11, 12, 13, 14, 15, 16, 21, 22, 23, 24, 25, 26, 27, 28, 33, 34, 35, 36 |
| 35       | 24    | W4M      | 1, 2, 3                                                                                   |