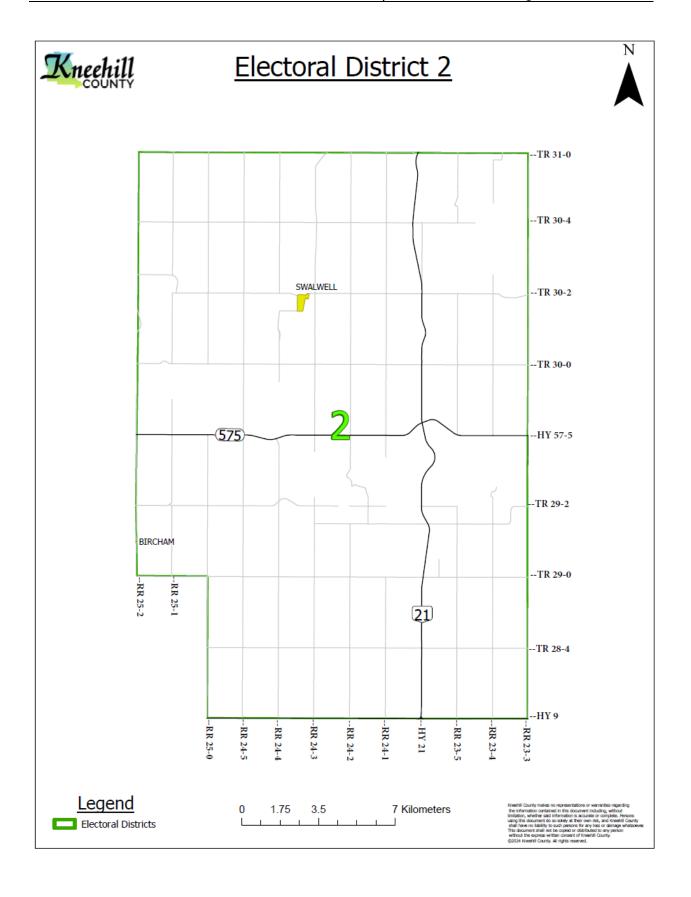

, 9, 16, 17, 18, 19, 20, 21, 28, 29, 30, 31, |  |
|          |       | VV <del>-1</del> 1V1 | 32, 33                                                    |  |
| 29       | 24    | W4M                  | 1-36                                                      |  |
| 29       | 25    | W4M                  | 1, 2, 11, 12, 13, 14, 23, 24, 25, 26, 35, 36              |  |
| 30       | 23    | W4M                  | 4, 5, 6, 7, 8, 9, 16, 17, 18, 19, 20, 21, 28, 29, 30, 31, |  |
|          | 23    | VV4IVI               | 32, 33                                                    |  |
| 30       | 24    | W4M                  | 1-36                                                      |  |
| 30       | 25    | W4M                  | 1, 2, 11, 12, 13, 14, 23, 24, 25, 26, 35, 36              |  |



| Township | Range | Meridian | All of Sections                                                                         |
|----------|-------|----------|-----------------------------------------------------------------------------------------|
| 29       | 25    | W4M      | 3, 4, 5, 6, 7, 8, 9, 10, 15, 16, 17, 18, 19, 20, 21, 22, 27, 28, 29, 30, 31, 32, 33, 34 |
| 29       | 26    | W4M      | 1-36                                                                                    |
| 30       | 25    | W4M      | 3, 4, 5, 6, 7, 8, 9, 10, 15, 16, 17, 18, 19, 20, 21, 22, 27, 28, 29, 30, 31, 32, 33, 34 |
| 30       | 26    | W4M      | 1-36                                                                                    |



| Township | Range | Meridian | All of Sections