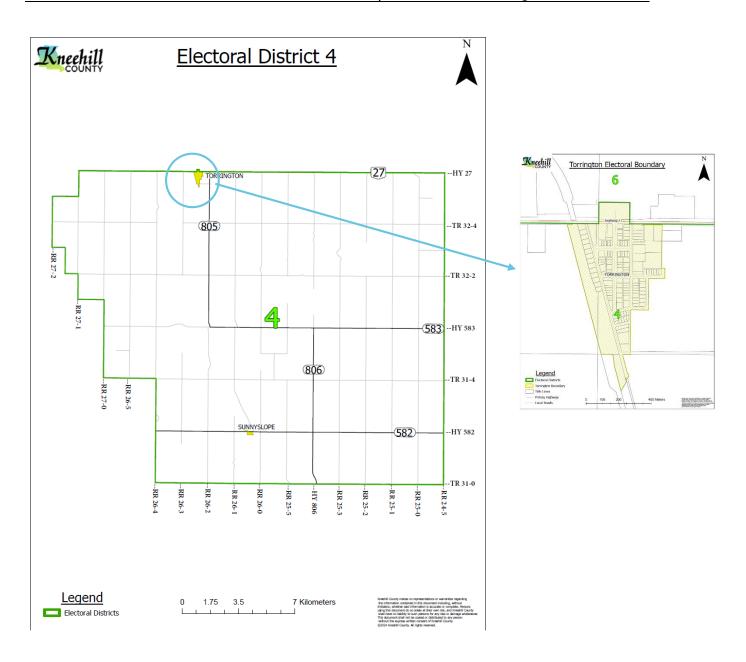

| Township | Range | Meridian | All of Sections                                 |
|----------|-------|----------|-------------------------------------------------|
| 31       | 24    | W4M      | 6, 7, 18, 19, 30, 31                            |
| 31       | 25    | W4M      | 1-36                                            |
| 31       | 26    | W4M      | All Sections within Kneehill County             |
| 32       | 24    | W4M      | 6, 7, 18, 19, 30, 31                            |
| 32       | 25    | W4M      | 1-36                                            |
| 32       | 26    | W4M      | 1-36, including the entire Hamlet of Torrington |
| 32       | 27    | W4M      | All Sections within Kneehill County             |