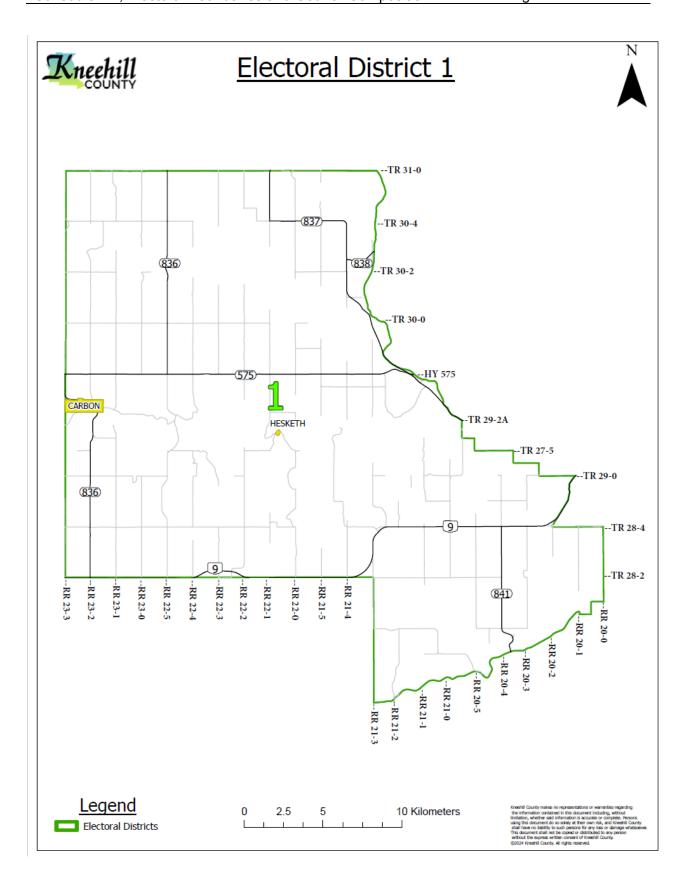

W4M      | All Sections within Kneehill County                      |
| 29       | 21    | W4M      | All Sections within Kneehill County                      |
| 29       | 22    | W4M      | 1-36                                                     |
| 29       | າວ    | W4M      | 1, 2, 3, 10, 11, 12, 13, 14, 15, 22, 23, 24, 25, 26, 27, |
| 29       | 23    |          | 34, 35, 36                                               |
| 30       | 21    | W4M      | All Sections within Kneehill County                      |
| 30       | 22    | W4M      | 1-36                                                     |
| 30       | 23    | W4M      | 1, 2, 3, 10, 11, 12, 13, 14, 15, 22, 23, 24, 25, 26, 27, |
|          |       |          | 34, 35, 36                                               |



| Township | Range | Meridian             | All of Sections                                           |  |
|----------|-------|----------------------|-----------------------------------------------------------|--|
| 28       | 23    | W4M                  | 16, 17, 18, 19, 20, 21, 28, 29, 30, 31, 32, 33            |  |
| 28       | 24    | W4M                  | All Sections within Kneehill County                       |  |
| 29       | 29 23 | W4M                  | 4, 5, 6, 7, 8, 9, 16, 17, 18, 19, 20, 21, 28, 29, 30, 31, |  |
|          |       | VV <del>-1</del> 1V1 | 32, 33                                                    |  |
| 29       | 24    | W4M                  | 1-36                                                      |  |
| 29       | 25    | W4M                  | 1, 2,