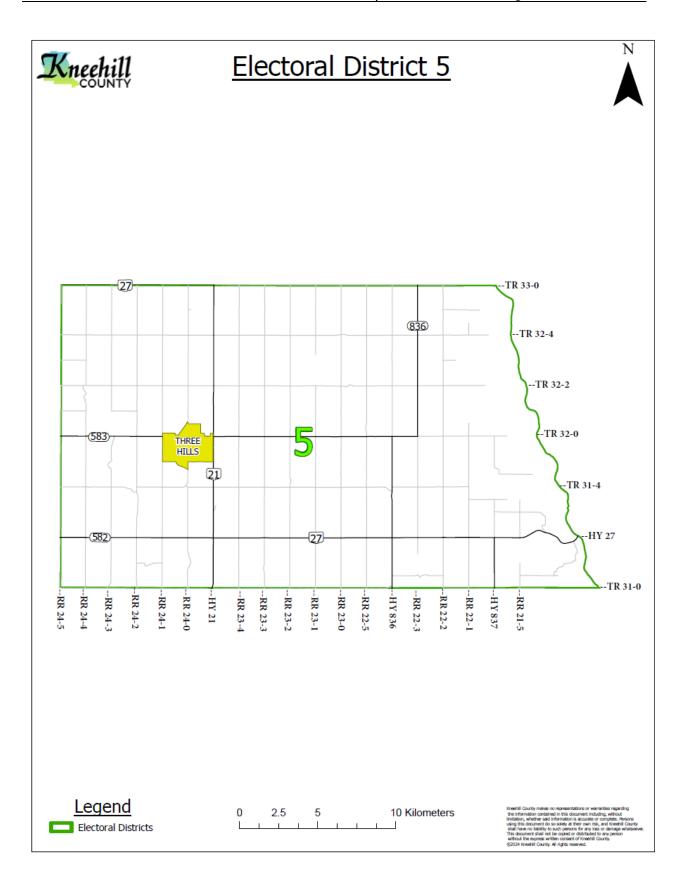

| Township | Range | Meridian | All of Sections                                          |
|----------|-------|----------|----------------------------------------------------------|
| 31       | 21    | W4M      | All Sections within Kneehill County                      |
| 31       | 22    | W4M      | 1-36                                                     |
| 31       | 23    | W4M      | 1-36                                                     |
| 31       | 24    | W4M      | 1, 2, 3, 4, 5, 8, 9, 10, 11, 12, 13, 14, 15, 16, 17, 20, |
|          | 24    | VV4IVI   | 21, 22, 23, 24, 25, 26, 27, 28, 29, 32, 33, 34, 35, 36   |
| 32       | 21    | W4M      | All Sections within Kneehill County                      |
| 32       | 22    | W4M      | 1-36                                                     |
| 32       | 23    | W4M      | 1-36                                                     |
| 32       | 24    | W4M      | 1, 2, 3, 4, 5, 8, 9, 10, 11, 12, 13, 14, 15, 16, 17, 20, |
|          | 24    |          | 21, 22, 23, 24, 25, 26, 27, 28, 29, 32, 33, 34, 35, 36   |