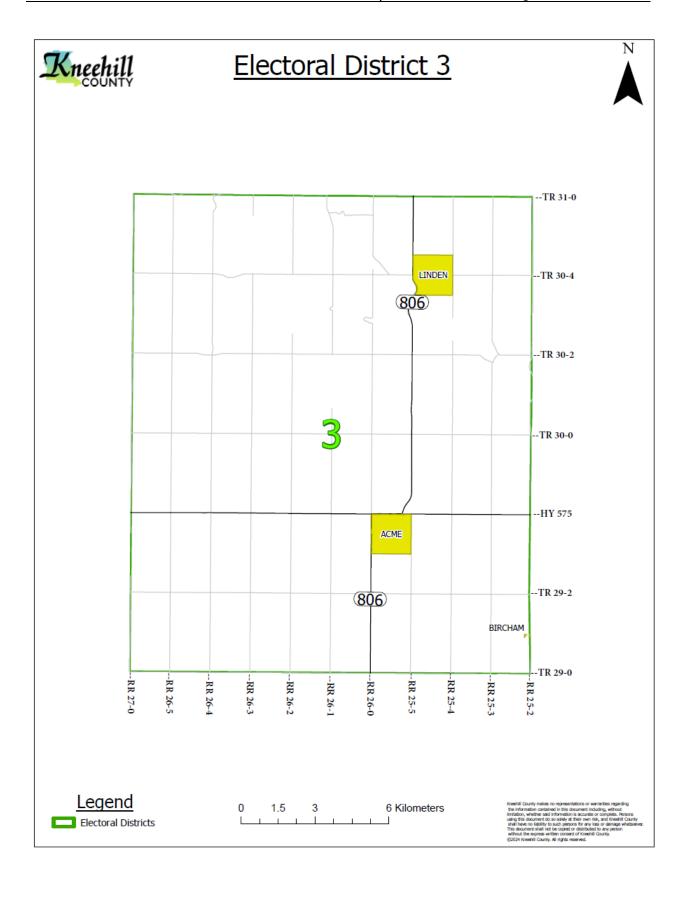

1, 2, 11, 12, 13, 14, 23, 24, 25, 26, 35, 36              |  |



| Township | Range | Meridian | All of Sections                                                                         |
|----------|-------|----------|-----------------------------------------------------------------------------------------|
| 29       | 25    | W4M      | 3, 4, 5, 6, 7, 8, 9, 10, 15, 16, 17, 18, 19, 20, 21, 22, 27, 28, 29, 30, 31, 32, 33, 34 |
| 29       | 26    | W4M      | 1-36                                                                                    |
| 30       | 25    | W4M      | 3, 4, 5, 6, 7, 8, 9, 10, 15, 16, 17, 18, 19, 20, 21, 22, 27, 28, 29, 30, 31, 32, 33, 34 |
| 30       | 26    | W4M      | 1-36                                                                                    |



| Township | Range | Meridian | All of Sections                                 |
|----------|-------|----------|-------------------------------------------------|
| 31       | 24    | W4M      | 6, 7, 18, 19, 30, 31                            |
| 31       | 25    | W4M      | 1-36                                            |
| 31       | 26    | W4M      | All Sections within Kneehill County             |
| 32       | 24    | W4M      | 6, 7, 18, 19, 30, 31                            |
| 32       | 25    | W4M      | 1-36                                            |
| 32       | 26    | W4M      | 1-36, including the entire Hamlet of Torrington |
| 32       | 27    | W4M      | All Sections within Kneehill County             |



| Township | Range | Meridian | All of Sections