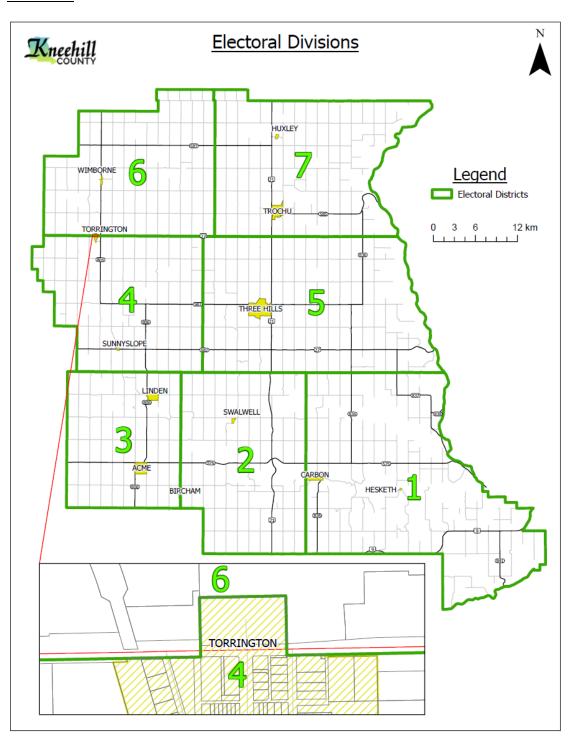

# **Bylaw 1908**

Schedule "B"
Electoral Boundaries by Division

#### **OVERVIEW**



| Township | Range | Meridian | All of Sections                                          |
|----------|-------|----------|----------------------------------------------------------|
| 27       | 20    | W4M      | All Sections within Kneehill County                      |
| 27       | 21    | W4M      | All Sections within Kneehill County                      |
| 28       | 20    | W4M      | All Sections within Kneehill County                      |
| 28       | 21    | W4M      | All Sections within Kneehill County                      |
| 28       | 22    | W4M      | All Sections within Kneehill County                      |
| 28       | 23    | W4M      | 13, 14, 15, 22, 23, 24, 25, 26, 27, 34, 35, 36           |
| 29       | 20    | W4M      | All Sections within Kneehill County